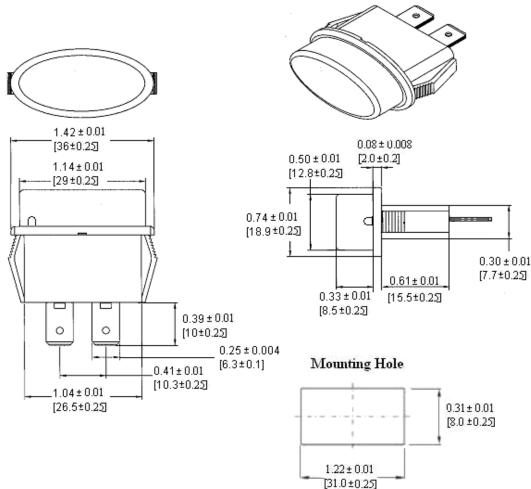

## Type BLR-I-301 Fuse Block - Indicating For Regular Auto Blade Fuses



www.optifuse.com (

(619)-593-5050

Fuse Style: Regular Auto Blade Fuses
Specifications:

Rating: 24V DC 30A

Material:

Body: Nylon (UL Flame: 94V-2)
Cap: Polycarbonate (UL Flame: 94V-2)
Terminal: Tin plated Brass – 0.25" (6.4mm) Quick Connect Indicating: Red LED

Panel Thickness: 0.5 ~ 7.0mm

Mounting: Snap-in
Ambient/Operating Temperature: -20 °C to +85 °C

Product Dimensions: Inches [mm]



Warning:

-Operation beyond the specified maximum ratings or improper use may result in damage and possible electrical arcing and/or flame.

-Avoid contact of Fuse Block with chemical solvent. Prolonged contact will damage the device performance.