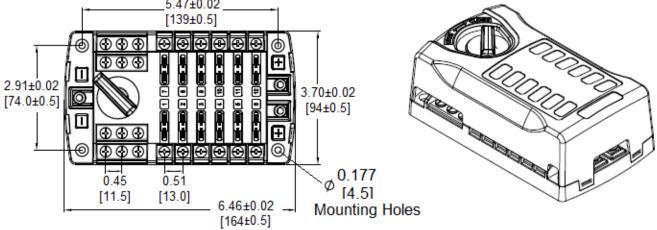

## **Specifications:**

Max Voltage: 32VDC

Max Current Rating: 30A per Circuit - 100A Max Fuse Type: Regular Auto Blade (APR / ANR series)

(Fuses or Circuit Breakers)

**Mounting:** 4 mounting holes, 4.5mm diameter

## Mechanical Dimensions: Inches [mm] 5.47±0.02 [139±0.5]

Warning:

-Operation beyond the specified maximum ratings or improper use may result in damage and possible electrical arcing and/or flame.

-Avoid contact of device with chemical solvent. Prolonged contact may damage the device performance.