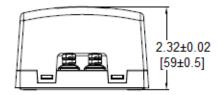

## Mechanical Dimensions: Inches [mm] 5.47±0.02 [139±0.5]

Warning:

-Operation beyond the specified maximum ratings or improper use may result in damage and possible electrical arcing and/or flame.

-Avoid contact of device with chemical solvent. Prolonged contact may damage the device performance.