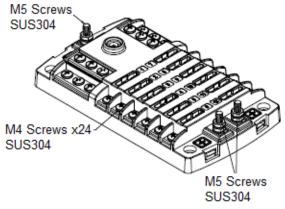

## **Specifications:**

Max Voltage: 32VDC

Max Current Rating: 30A per Circuit - 100A Max Fuse Type: Regular Auto Blade (APR / ANR series)

(Fuses or Circuit Breakers)

**Mounting:** 4 mounting holes, 4.5mm diameter

## **Material:**

Housing & Base: PBT, Black

Cover: PC, Clear

**Terminals:** Tinned Copper

Button: PA, Red

**Note:** Push **down** Button to open/close