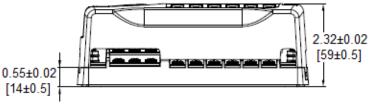

## Mechanical Dimensions: Inches [mm] 5.47±0.02 [139±0.5]

Warning:

-Operation beyond the specified maximum ratings or improper use may result in damage and possible electrical arcing and/or flame.

-Avoid contact of device with chemical solvent. Prolonged contact may damage the device performance.