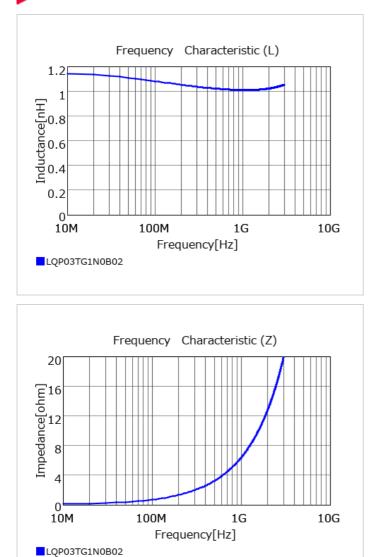

## Chart of characteristic data (The charts below may show another part number which shares its characteristics.)

# Specifications

| Inductance                                                          | 1.0nH ±0.1nH   |
|---------------------------------------------------------------------|----------------|
| Inductance test frequency                                           | 500MHz         |
| Rated current (Itemp) (Based on Temperature rise)                   | 600mA          |
| Max. of DC resistance                                               | 0.15Ω          |
| Q (min.)                                                            | 12             |
| Q test frequency                                                    | 500MHz         |
| Self resonance frequency (min.)                                     | 17000MHz       |
| Operating temperature range (Self-temperature rise is not included) | -55°C to 125°C |
| Series                                                              | LQP03TG_02     |