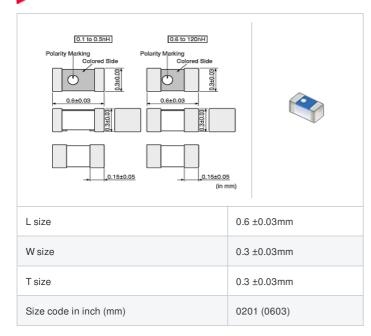

muRata Inductor Data Sheet

# LQP03TG1N0B02# "#" indicates a package specification code.

< List of part numbers with package codes >

LQP03TG1N0B02D , LQP03TG1N0B02J , LQP03TG1N0B02B

| Deferences |
|------------|
| References |
|            |