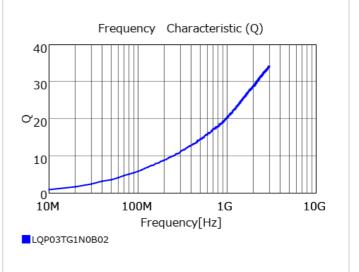

## Chart of characteristic data (The charts below may show another part number which shares its characteristics.)

# Specifications

| Inductance                                                          | 1.0nH ±0.1nH   |
|---------------------------------------------------------------------|----------------|
| Inductance test frequency                                           | 500MHz         |
| Rated current (Itemp) (Based on Temperature rise)                   | 600mA          |
| Max. of DC resistance                                               | 0.15Ω          |
| Q (min.)                                                            | 12             |
| Q test frequency                                                    | 500MHz         |
| Self resonance frequency (min.)                                     | 17000MHz       |
| Operating temperature range (Self-temperature rise is not included) | -55°C to 125°C |
| Series                                                              | LQP03TG_02     |